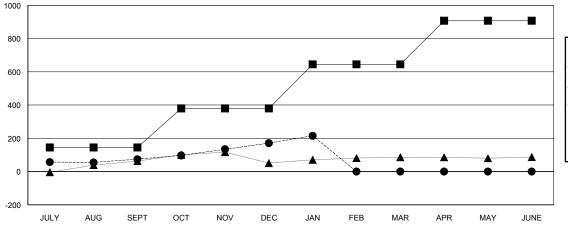

## **LOCATION PAKISTAN**

**GMT CA** 

| Clubs                 |               |           |               | Members               |                           |                         |                                              |
|-----------------------|---------------|-----------|---------------|-----------------------|---------------------------|-------------------------|----------------------------------------------|
| RESULTS FOR 2017-2018 |               |           |               | RESULTS FOR 2017-2018 |                           |                         |                                              |
| QUARTER               | NEW CLUB GOAL | NEW CLUBS | DROPPED CLUBS | QUARTER               | MEMBER GROWTH NET<br>GOAL | MEMBER GROWTH<br>ACTUAL | DROPPED MEMBERS ACTUAL (including transfers) |
| JULY/AUG/SEPT         | 7             | 6         | 0             | JULY/AUG/SEPT         | 145                       | 206                     | 112                                          |
| OCT/NOV/DEC           | 7             | 1         | 1             | OCT/NOV/DEC           | 235                       | 183                     | 74                                           |
| JAN/FEB/MAR           | 8             | 1         | 0             | JAN/FEB/MAR           | 265                       | 100                     | 51                                           |
| APR/MAY/JUNE          | 6             | 0         | 0             | APR/MAY/JUNE          | 262                       | 0                       | 0                                            |

## GOALS AND ACTUAL MEMBERS CUMULATIVE

| DROPPED CLUBS: 1 |     |
|------------------|-----|
| DROPPED MEMBERS  |     |
| DECEASED         | 2   |
| CLUB CANCELLED   | 26  |
| OTHER            | 209 |
| TOTAL            | 237 |